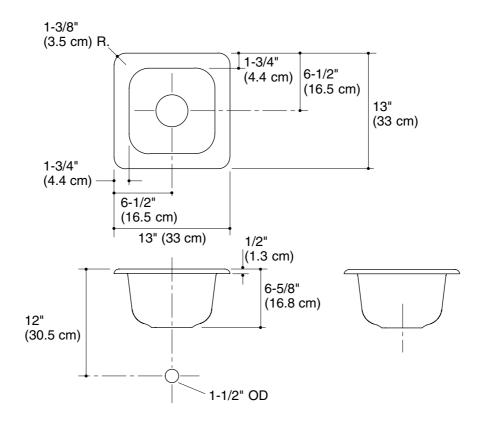

|          |
| Basin area                             | 10" (25.4 cm) x 10" (25.4 cm) |          |
| Water depth                            | 6" (15.2 cm)                  |          |
| Drain hole                             | 3-5/8" (9.2 cm) D.            |          |
| * Approximate measu                    | rements for compariso         | n only.  |
| Optional accessories                   | <br>:                         | <u> </u> |
| Duostrainer sink strainer              |                               | K-8801   |

## **Installation Notes**

Install this product according to the installation guide.

Cutout is 11-3/4" (29.8 cm) by 11-3/4" (29.8 cm) with 1" (2.5 cm) radius corners.

Fixture dimensions are nominal and conform to tolerances in ASME Standard A112.19.1M.