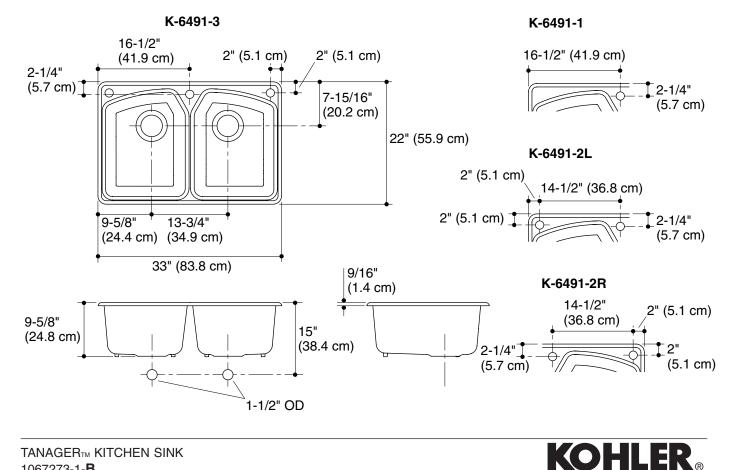

## **Installation Notes**

Install this product according to the installation guide.

Fixture dimensions are nominal and conform to tolerances in ASME Standard A112.19.1M.

| Single-hole self-<br>single-hole fauc                           | rimming sink for<br>et                                                                           | K-6491-1  |
|-----------------------------------------------------------------|--------------------------------------------------------------------------------------------------|-----------|
| 2-hole self-rimm faucet and right                               | ing sink for single-hole accessory                                                               | K-6491-2R |
| 2-hole self-rimm<br>faucet and left a                           | ing sink for single-hole                                                                         | K-6491-2L |
| 3-hole self-rimming sink for single-hole faucet and accessories |                                                                                                  | K-6491-3  |
|                                                                 |                                                                                                  |           |
| Fixture*:                                                       |                                                                                                  |           |
| Fixture*:<br>Basin area                                         | 14-5/16″ (36.4 cm) x<br>(47.6 cm)                                                                | 18-3/4″   |
|                                                                 |                                                                                                  | 18-3/4″   |
| Basin area                                                      | (47.6 cm)                                                                                        | 18-3/4″   |
| Basin area<br>Water depth                                       | (47.6 cm)<br>9″ (22.9 cm)                                                                        | 18-3/4″   |
| Basin area<br>Water depth<br>Drain holes<br>Faucet holes        | (47.6 cm)<br>9" (22.9 cm)<br>3-7/8" (9.8 cm) D.                                                  |           |
| Basin area<br>Water depth<br>Drain holes<br>Faucet holes        | (47.6 cm)<br>9" (22.9 cm)<br>3-7/8" (9.8 cm) D.<br>1-3/8" (3.5 cm) D.<br>neasurements for compar |           |