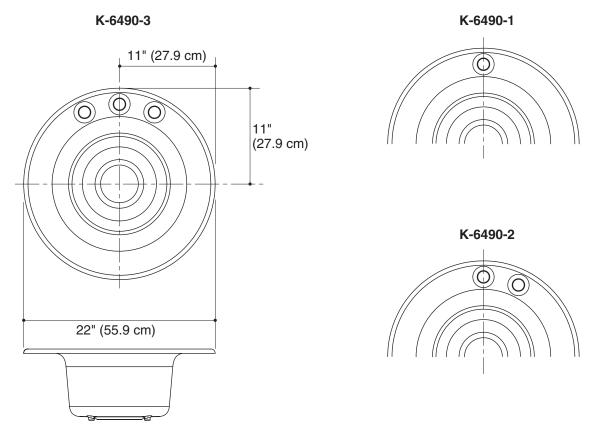

## **Product Information**

| Applicable product:                        |          |
|--------------------------------------------|----------|
| Entertainment sink with single faucet hole | K-6490-1 |
| Entertainment sink with two faucet holes   | K-6490-2 |
| Entertainment sink with three faucet holes | K-6490-3 |

| Fixture*:                                       |                    |  |
|-------------------------------------------------|--------------------|--|
| Basin area                                      | 12" (30.5 cm) D.   |  |
| Water depth                                     | 7-1/2" (19.1 cm)   |  |
| Drain hole                                      | 3-7/8" (9.8 cm) D. |  |
| Faucet holes                                    | 1-3/8" (3.5 cm) D. |  |
| * Approximate measurements for comparison only. |                    |  |