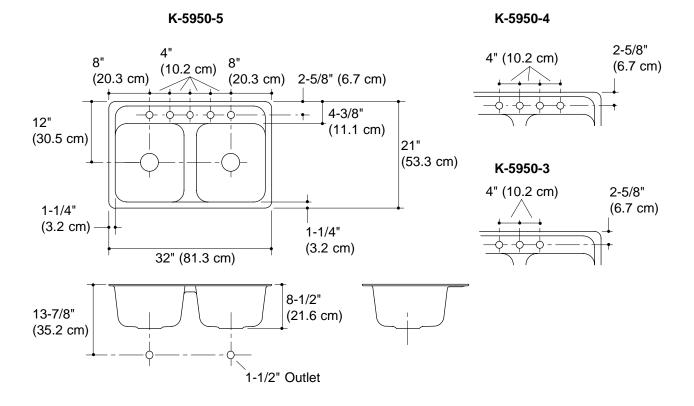

## **Product Information**

| Fixture:*                                       | basin area                       | basin depth  |
|-------------------------------------------------|----------------------------------|--------------|
| Sinks                                           | 14" (35.6 cm) x<br>15" (38.1 cm) | 8" (20.3 cm) |
| Drain                                           | 3-5/8" (9.2 cm) D.               |              |
| Faucet holes                                    | 1-3/8" (3.5 cm) D.               |              |
| * Approximate measurements for comparison only. |                                  |              |