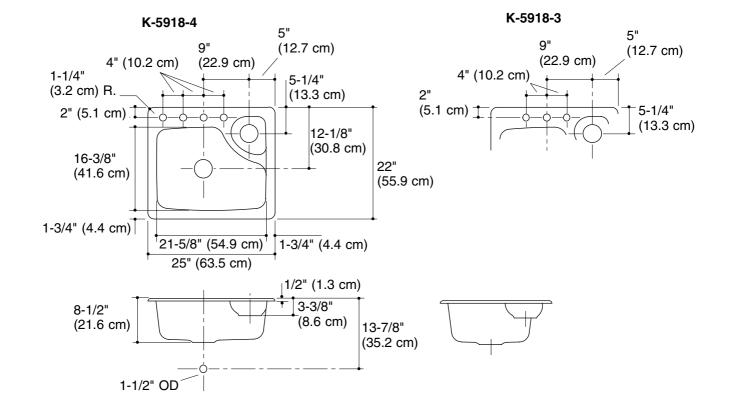

## **Product Information**

| Applicable product: |          |
|---------------------|----------|
| 4-hole sink         | K-5918-4 |
| 3-hole sink         | K-5918-3 |

| Fixture*:                                       |                               |  |
|-------------------------------------------------|-------------------------------|--|
| Basin area                                      | 22" (55.9 cm) x 16" (40.6 cm) |  |
| Water depth                                     | 7-1/4" (18.4 cm)              |  |
| Disposal area                                   | 8" (20.3 cm) x 7" (17.8 cm)   |  |
| Disposal water depth                            | 2-1/8" (5.4 cm)               |  |
| Drain holes                                     | 3-5/8" (9.2 cm) D.            |  |
| Faucet holes                                    | 1-3/8" (3.5 cm) D.            |  |
| * Approximate measurements for comparison only. |                               |  |

## **Installation Notes**

Install this product according to the installation guide.

For disposal unit, consult local disposal supplier for roughing-in measurements.

Cutout is 23-3/4" (60.3 cm) by 20-3/4" (52.7 cm) with 1" (2.5 cm) radius corners.

Fixture dimensions are nominal and conform to tolerances in ASME Standard A112.19.1M.