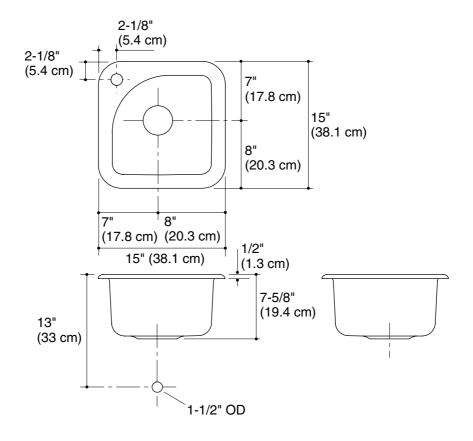

## **Product Information**

| Single-hole sink          |                               | K-5901-1 |
|---------------------------|-------------------------------|----------|
| Fixture*:                 |                               |          |
| Basin area                | 12" (30.5 cm) x 12" (30.5 cm) |          |
| Water depth               | 7" (17.8 cm)                  |          |
| Drain hole                | 3-5/8" (9.2 cm) D.            |          |
| Faucet hole               | 1-3/8" (3.5 cm) D.            |          |
| * Approximate measu       | rements for comparisor        | n only.  |
| Optional accessories:     |                               |          |
| Hardwood cutting board    |                               | K-5906   |
| Duostrainer sink strainer |                               | K-8801   |

## **Installation Notes**

Install this product according to the installation guide.

Cutout is 13-3/4'' (34.9 cm) by 13-3/4'' (34.9 cm) with 2-1/8'' (5.4 cm) radius corners.

Fixture dimensions are nominal and conform to tolerances in ASME Standard A112.19.1M.