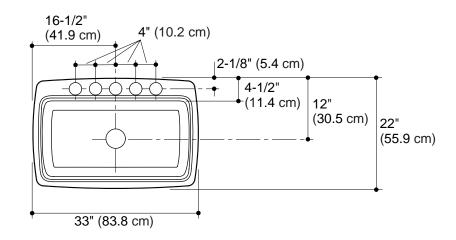

## **Product Information**

| Applicable product:  5-hole sink with undermount sink K-5864-5U |                                  |              |  |
|-----------------------------------------------------------------|----------------------------------|--------------|--|
| kit 23" (58                                                     | .4 cm)                           | 1.000.00     |  |
| Fixture*:                                                       | Basin area                       | Water depth  |  |
| Sink                                                            | 29" (73.7 cm)<br>x 15" (38.1 cm) | 9" (22.9 cm) |  |
| Drain<br>hole                                                   | 3-5/8" (9.2 cm) D.               |              |  |
| Faucet holes                                                    | 2-3/8" (6 cm) D.                 |              |  |
| * Approximate measurements for comparison only.                 |                                  |              |  |

Fixture dimensions are nominal and conform to tolerances in ASME Standard A112.19.1M.