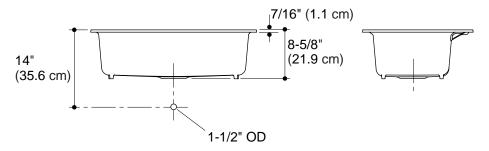

## **Product Information**

| Applicable product:  5-hole sink with undermount sink K-5864-5U |                                  |              |  |
|-----------------------------------------------------------------|----------------------------------|--------------|--|
| kit 23" (58                                                     | .4 cm)                           | 1.000.00     |  |
| Fixture*:                                                       | Basin area                       | Water depth  |  |
| Sink                                                            | 29" (73.7 cm)<br>x 15" (38.1 cm) | 9" (22.9 cm) |  |
| Drain<br>hole                                                   | 3-5/8" (9.2 cm) D.               |              |  |
| Faucet holes                                                    | 2-3/8" (6 cm) D.                 |              |  |
| * Approximate measurements for comparison only.                 |                                  |              |  |

Fixture dimensions are nominal and conform to tolerances in ASME Standard A112.19.1M.