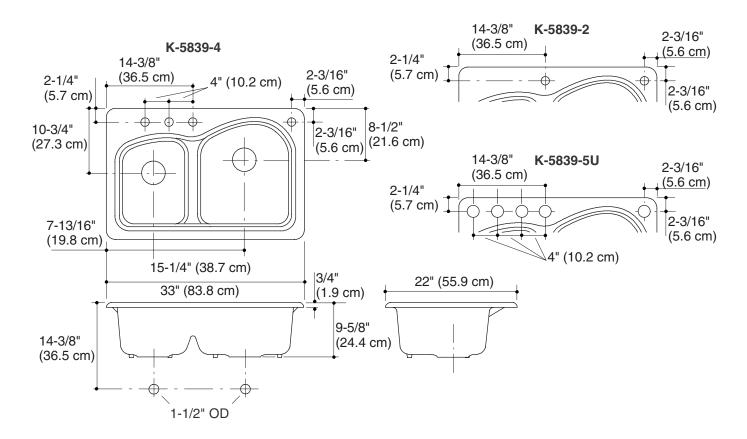

## **Product Information**

| Applicable product:                             |                                          |           |
|-------------------------------------------------|------------------------------------------|-----------|
| Self-rimming kitchen sink with two holes        |                                          | K-5839-2  |
| Self-rimming kitchen sink with four holes       |                                          | K-5839-4  |
| Undercounter kitchen sink with five holes       |                                          | K-5839-5U |
| Included component:                             |                                          |           |
| Cut-out template                                | 1053529-7                                |           |
| Fixture*:<br>Sink                               |                                          |           |
| Basin area, large                               | 15-5/8″ (39.7 cm) x<br>17-5/8″ (44.8 cm) |           |
| Basin area, medium                              | 11-3/8″ (28.9 cm) x<br>14-3/4″ (37.5 cm) |           |
| Basin depth                                     | 9″ (22.9 cm)                             |           |
| Drain hole                                      | 3-5/8" (9.2 cm) D.                       |           |
| Faucet hole diameter                            |                                          |           |
| Self-rimming models                             | 1-3/8" (3.5 cm) D.                       |           |
| Undercounter model                              | 2-3/8" (6 cm) D.                         |           |
| * Approximate measurements for comparison only. |                                          |           |