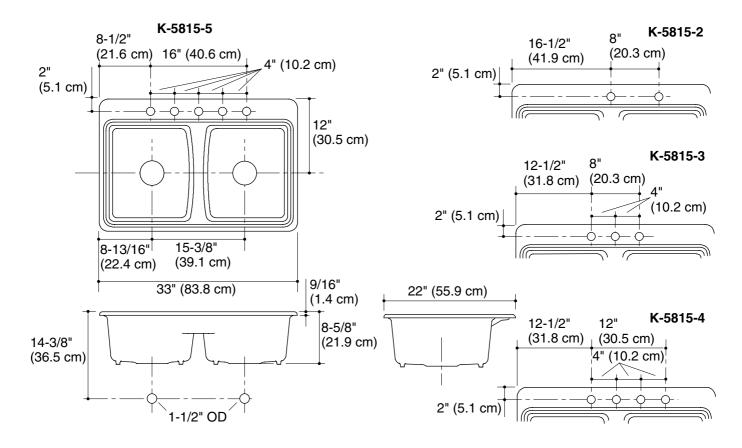

## K-5815 DEERFIELD™ SELF-RIMMING KITCHEN SINK

## **Product Information**

| Applicable product: |          |
|---------------------|----------|
| 5-hole sink         | K-5815-5 |
| 4-hole sink         | K-5815-4 |
| 3-hole sink         | K-5815-3 |
| 2-hole sink         | K-5815-2 |

| Fixture*:                                       |                              |  |
|-------------------------------------------------|------------------------------|--|
| Basin area                                      | 14-1/8" (35.9 cm) x 16-1/16" |  |
|                                                 | (40.8 cm)                    |  |
| Water depth                                     | 8" (20.3 cm)                 |  |
| Drain holes                                     | 3-7/8" (9.8 cm) D.           |  |
| Faucet holes                                    | 1-3/8" (3.5 cm) D.           |  |
| * Approximate measurements for comparison only. |                              |  |
|                                                 |                              |  |