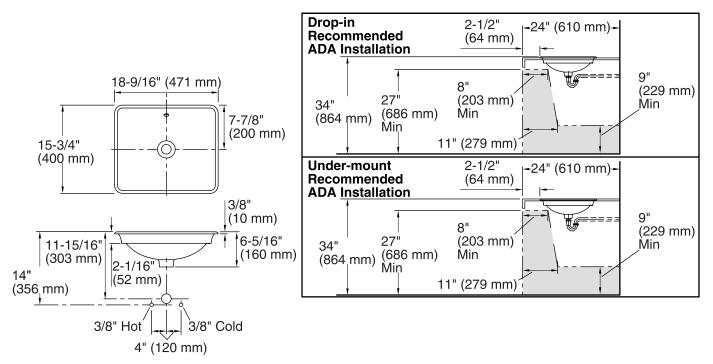

### **Technical Information**

| All product dimensions are nominal. |                                        |
|-------------------------------------|----------------------------------------|
| Bowl configuration:                 | Single                                 |
| Installation:                       | Drop-In, Under-mount                   |
| Bowl area (Only)                    | Length: 17-1/2" (445 mm)               |
|                                     | Width: 14-3/4" (375 mm)                |
|                                     | Bowl depth: 4-9/16" (116 mm)           |
|                                     | Water depth: 2-15/16" (74 mm)          |
| Template:                           | Drop-in, 1222632-7, required, included |
|                                     | Under-mount, 1222632-7, required,      |
|                                     | included                               |
| Under-mount kit:                    | Clamp Accessory Pack 52047             |
|                                     |                                        |

ADA compliant when installed to the specific requirements of these regulations.