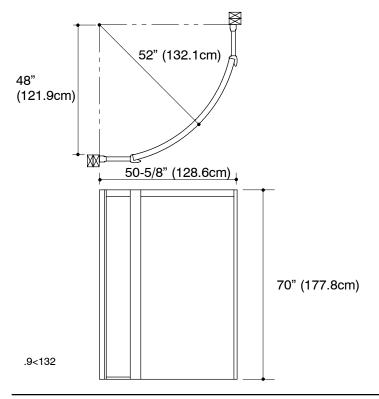

## **Roughing-In Notes**

Glass conforms to ANSI Z97.1.

Leave studs exposed. Shower enclosure wall jambs must be installed directly to studs.

K-5162-L BodySpa Corner Enclosure 114206-1-**AB** 