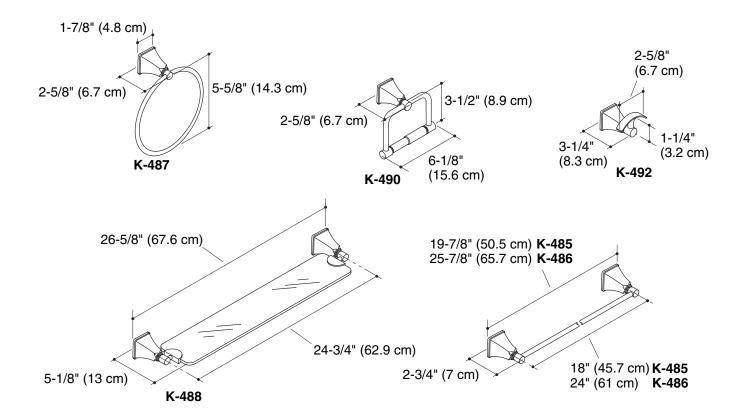

### **Specified Model**

| Model | Description             |          | Colors/Finishes |         |
|-------|-------------------------|----------|-----------------|---------|
| K-485 | 18" (45.7 cm) Towel bar | <b>S</b> | □ СР            | ☐ Other |
| K-486 | 24" (61 cm) Towel bar   |          | □ CP            | ☐ Other |
| K-487 | Towel ring              |          | □СР             | □ Other |
| K-488 | Glass shelf             |          | □ CP            | □ Other |
| K-490 | Toilet tissue holder    |          | □ CP            | □ Other |
| K-492 | Robe hook               |          | □СР             | □ Other |