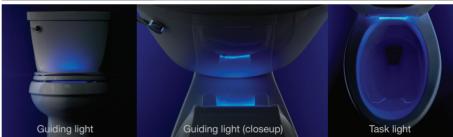

### **Dual LED lighting**

Task light illuminates the bowl when lid is lifted and a guiding light illuminates the toilet when the lid is down