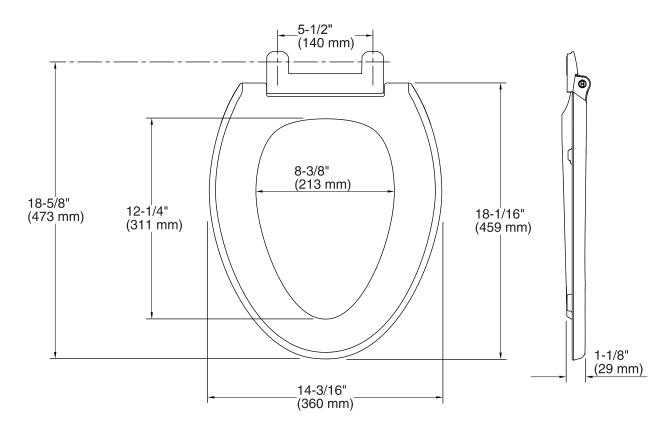

## **Technical Information**

All measurements are nominal.

Seat hole centers: 5-1/2" (140 mm)