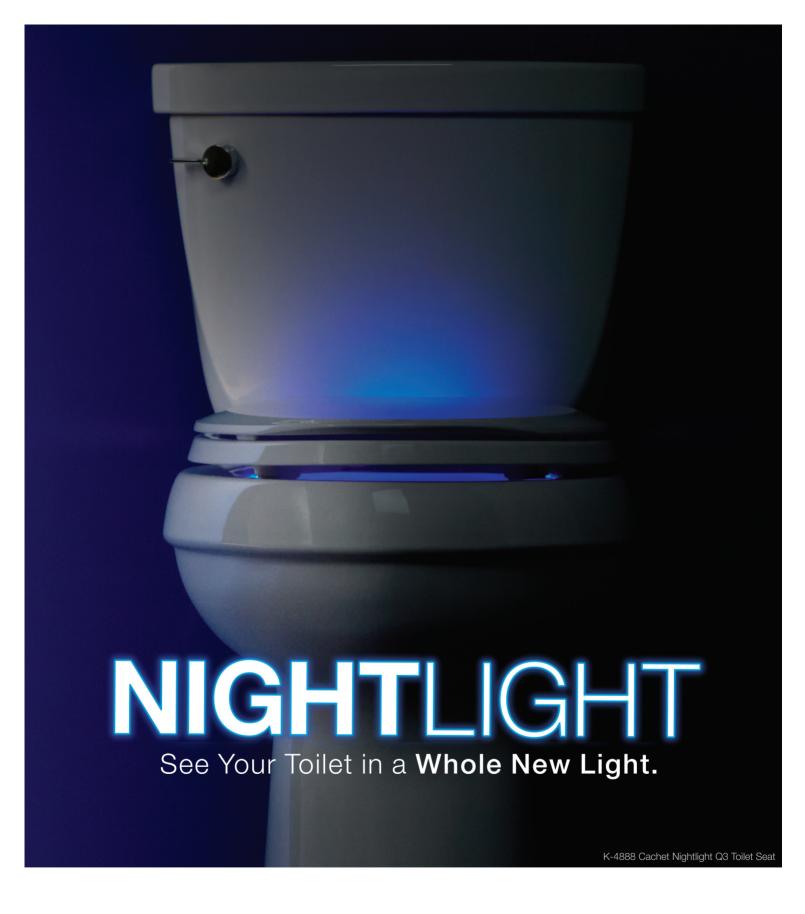

# Nightlight

# Nightlight

Cachet, and Reveal, Nightlight Q3 toilet seats.

Safely find your toilet in the dark without turning on the light.

### **Dual LED lighting**

Task light illuminates the bowl when lid is lifted and a guiding light illuminates the toilet when the lid is down