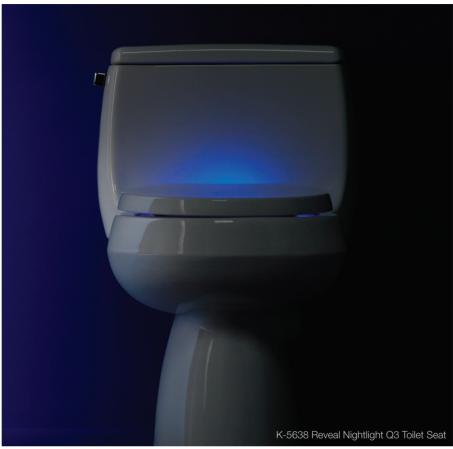

# Nightlight

Cachet, and Reveal, Nightlight Q3 toilet seats.

Safely find your toilet in the dark without turning on the light.

### **Dual LED lighting**

Task light illuminates the bowl when lid is lifted and a guiding light illuminates the toilet when the lid is down

#### Color-matched

A wide selection of colors lets you create a cohesive bathroom design

| Seat SKU | Description                      | Bowl Shape              |
|----------|----------------------------------|-------------------------|
| K-4888   | Cachet Nightlight Q3 Toilet Seat | Elongated               |
| K-4986   | Cachet Nightlight Q3 Toilet Seat | Round-Front Round-Front |
| K-5638   | Reveal Nightlight Q3 Toilet Seat | Elongated               |
| K-5639   | Reveal Nightlight Q3 Toilet Seat | Round-Front             |