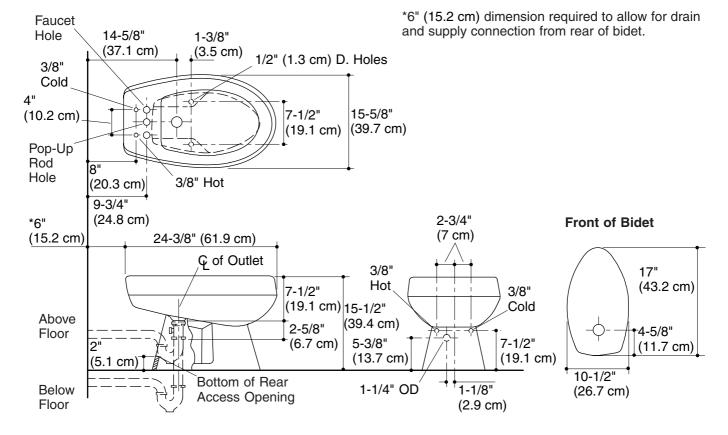

## **KOHLER**® Roughing-In

## **Product Information**

| Applicable product:                                                  |                    |  |
|----------------------------------------------------------------------|--------------------|--|
| Bidet                                                                | K-4864             |  |
| Fixture:                                                             |                    |  |
| Configuration                                                        | Faucet deck        |  |
| Drain hole                                                           | 1-3/4" (4.4 cm) D. |  |
| Faucet hole                                                          | 1-3/16" (3 cm) D.  |  |
| Pop-up rod hole                                                      | 1-3/16" (3 cm) D.  |  |
| Recommended accessories: Taboret LX faucet OR Taboret base faucet OR | K-8240<br>K-8240-K |  |
| Coralais base faucet OR                                              | K-0240-K           |  |
| Revival faucet                                                       | K-16131            |  |
| P-Trap                                                               | K-9018             |  |
| Included components:                                                 |                    |  |
| Floor screws and cap bolts                                           | 52049              |  |

## **Installation Notes**

Install this product according to the installation guide.

Install trap in drain line below floor.

Fixture dimensions are nominal and conform to tolerances in ASME Standard A112.19.2.