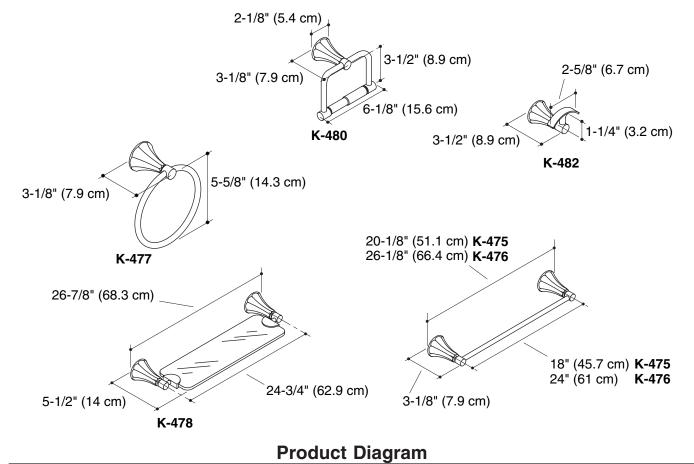

## **Colors/Finishes**

- CP: Polished Chrome
- Other: Refer to Price Book for additional colors/finishes

| Model | Description             |          | Colors/Finishes |         |
|-------|-------------------------|----------|-----------------|---------|
| K-475 | 18" (45.7 cm) Towel bar | <b>A</b> | D CP            | Other   |
| K-476 | 24" (61 cm) Towel bar   |          | □ CP            | Conter  |
| K-477 | Towel ring              |          | □ CP            | Other   |
| K-478 | Glass shelf             |          | □ CP            | Other   |
| K-480 | Toilet tissue holder    |          | □ CP            | Other   |
| K-482 | Robe hook               |          | □ CP            | □ Other |