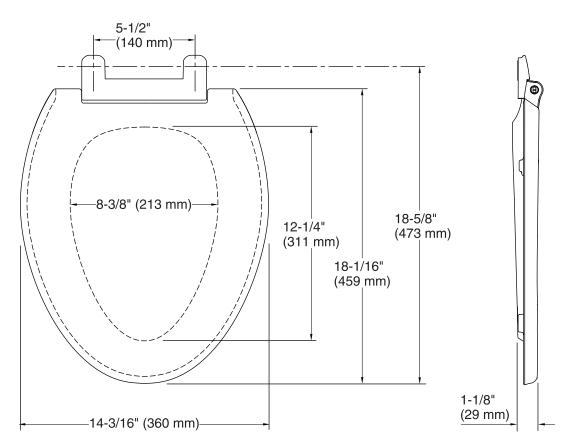

### **Technical Information**

All product dimensions are nominal.

Seat shape type: Elongated
Seat front type: Closed front

Seat hinge type: Quick-Attach®, Quiet-Close™,

Quick-Release™

Seat-mounting holes: 5-1/2" (140 mm)