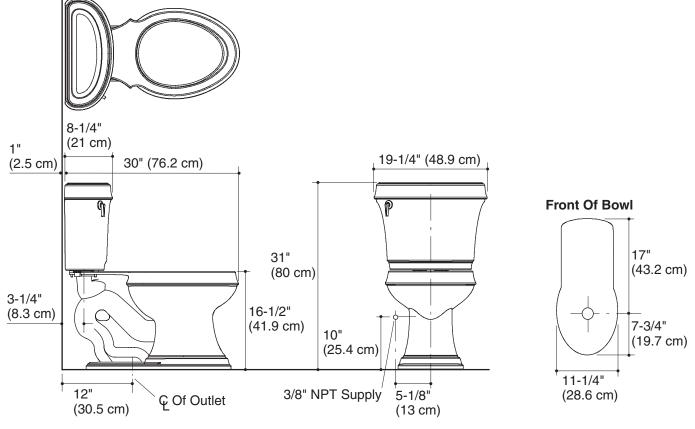

## **Product Information**

| Applicable product:                                                                                            |                                        |         |        |
|----------------------------------------------------------------------------------------------------------------|----------------------------------------|---------|--------|
| Comfort Height, toilet with elongated bowl – left-hand trip lever                                              |                                        |         | K-3651 |
| Toilet will comply with the Americans with<br>Disabilities Act when an open-front toilet seat<br>is installed. |                                        |         |        |
| Fixture:                                                                                                       |                                        |         |        |
| Configuration                                                                                                  | two-piece, elongated                   |         |        |
| Water per flush                                                                                                | 1.6 gal (6 L)                          |         |        |
| Passageway                                                                                                     | 2″ (5.1 cm)                            |         |        |
| Water area                                                                                                     | 9-7/8″ (25.1 cm)<br>x 8-5/8″ (21.9 cm) |         |        |
| Water depth from rim                                                                                           | 5-1/2" (14 cm)                         |         |        |
| Seat post hole centers                                                                                         | 5-1/2" (14 cm)                         |         |        |
| Included components:                                                                                           |                                        |         |        |
| Bowl                                                                                                           |                                        | K-4314  |        |
| Tank                                                                                                           |                                        | K-4628  |        |
| Tank cover                                                                                                     |                                        | 1016946 |        |
| Trip lever                                                                                                     |                                        | 1022562 |        |
| Bolt cap accessory pack                                                                                        |                                        | 1013092 | 2      |

## **Installation Notes**

Install this product according to the installation guide.

Fixture dimensions are nominal and conform to tolerances in ASME Standard A112.19.2M.