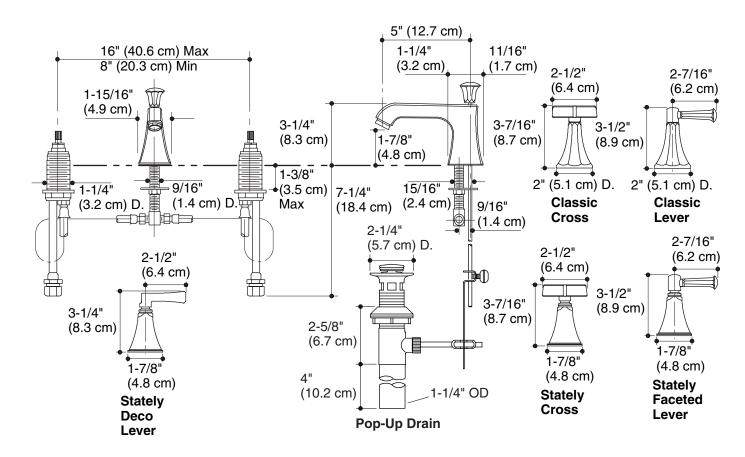

## **Product Information**

| Applicable product:                               |          |
|---------------------------------------------------|----------|
| Lavatory faucet with Classic cross handles        | K-454-3C |
| Lavatory faucet with Stately cross handles        | K-454-3S |
| Lavatory faucet with Classic lever handle         | K-454-4C |
| Lavatory faucet with Stately faceted lever handle | K-454-4S |
| Lavatory faucet with Stately Deco lever handle    | K-454-4V |
| Lever and cross handles are ADA compliar          | nt. ADA  |