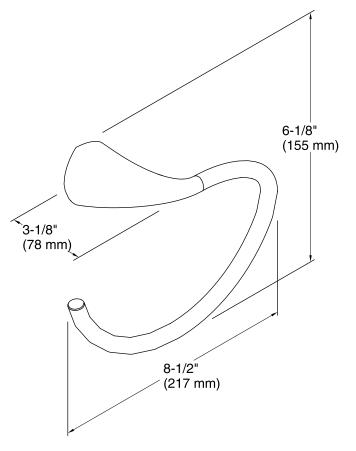

### **Features**

- KOHLER finishes resist corrosion and tarnish.
- Elegant 8-1/2- inch open ring design.
- Coordinates with other products in the Alteo collection.
- 8-1/2" (217 mm) x 3-1/8" (78 mm) x 6-1/8" (155 mm)

## **Technical Information**

All product dimensions are nominal.