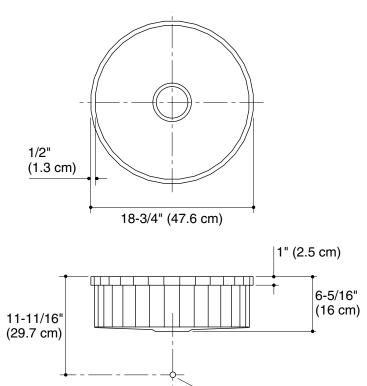

## **Product Information**

| Entertainment sink |                      | K-3674       |
|--------------------|----------------------|--------------|
| Fixture*:          |                      |              |
| Basin area         | 17-3/4" (45.1 cm) D. |              |
| Water depth        | 6" (15.2 cm)         |              |
| Drain hole         | 3-5/8" (9.2 cm) D.   |              |
| *Approximate m     | easurements for comp | arison only. |
|                    |                      |              |
| Included compo     | nents:               |              |
| Cut-out template   |                      | 1090927-7    |

## **Installation Notes**

Install this product according to the installation guide.

Fixture dimensions are nominal and conform to tolerances in ASME Standard A112.19.3.

1-1/2" OD