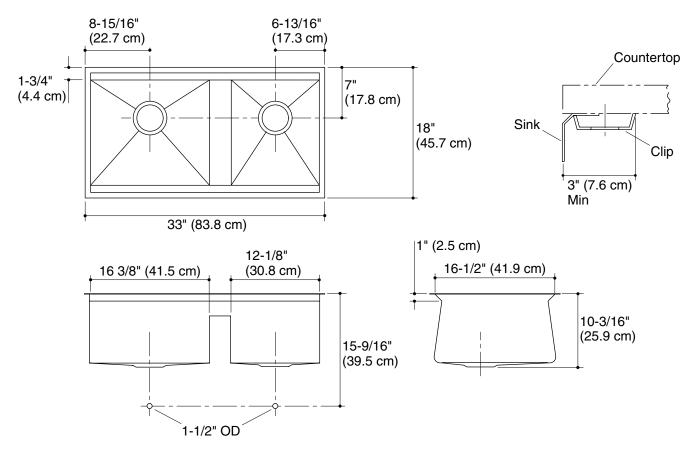

Cut-out template

## **Product Information**

| Undercounter kitchen sink |                                          | K-3672           |
|---------------------------|------------------------------------------|------------------|
| Fixture*:                 | Basin area                               | Water depth      |
| Sink, left                | 16-3/8" (41.6 cm) x<br>16-1/2" (41.9 cm) | 9-3/4" (24.8 cm) |
| Sink, right               | 12-1/8" (30.8 cm) x<br>16-1/2" (41.9 cm) | 9-3/4" (24.8 cm) |
| Drain holes               | 3-5/8" (9.2 cm) D.                       |                  |
| * Approximate             | measurements for con                     | nparison only.   |
| Included comp             | oonents:                                 |                  |
| Hardware kit              |                                          | 91915            |

## **Installation Notes**

Install this product according to the installation guide.

Allow a minimum of  $3^{\prime\prime}$  (7.6 cm) clearance around the sink rim for clip attachment.

Fixture dimensions are nominal and conform to tolerances in ASME Standard A112.19.3.