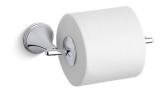

### Finial® Traditional

Toilet Tissue Holder K-361

## Finial® Traditional

Toilet Tissue Holder K-361