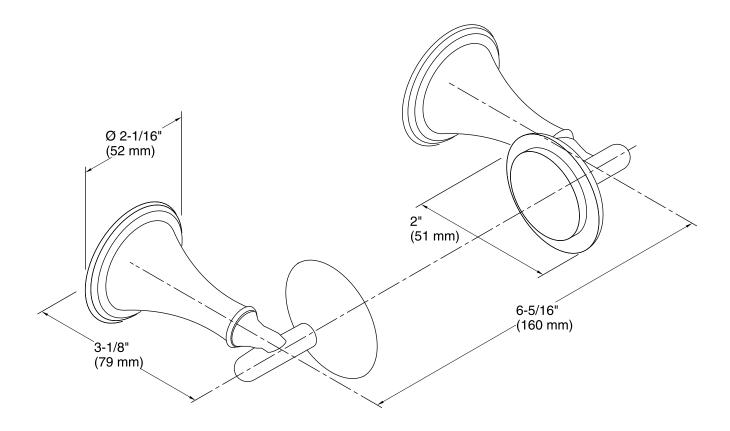

ith Finial Traditional faucets and accessories.

### Installation

Tools and installation template included.

### Components

Additional included component/s: Installation hardware.



### Codes/Standards

None Applicable

# KOHLER® Faucet Lifetime Limited Warranty

See website for detailed warranty information.

### **Available Color/Finishes**

Color tiles intended for reference only.

| Color | Code | Description              |
|-------|------|--------------------------|
|       | CP   | Polished Chrome          |
|       | SN   | Vibrant® Polished Nickel |
|       | AF   | Vibrant® French Gold     |
|       | BN   | Vibrant® Brushed Nickel  |
|       | BV   | Vibrant® Brushed Bronze  |
|       | 2BZ  | Oil-Rubbed Bronze        |





## Finial® Traditional

Toilet Tissue Holder K-361



### **Technical Information**

All product dimensions are nominal.

### **Notes**

Install this product according to the installation