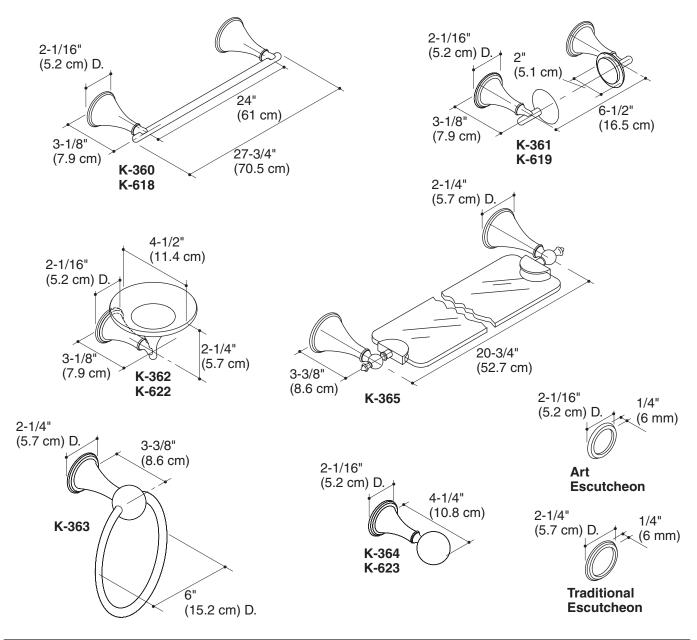

## **Product Information**

| Applicable product:                         |       |
|---------------------------------------------|-------|
| Traditional 24" (61 cm) towel bar           | K-360 |
| Traditional horizontal toilet tissue holder | K-361 |
| Traditional soap dish                       | K-362 |
| Traditional towel ring                      | K-363 |
| Traditional robe hook                       | K-364 |
| Traditional 18" (45.7 cm) glass shelf       | K-365 |

| Art 24" (61 cm) towel bar           | K-618 |
|-------------------------------------|-------|
| Art horizontal toilet tissue holder | K-619 |
| Art soap dish                       | K-622 |
| Art robe hook                       | K-623 |