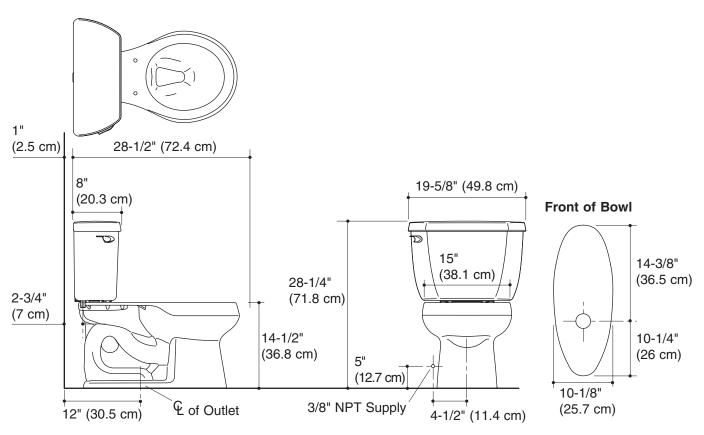

| Fixture:               |                                         |
|------------------------|-----------------------------------------|
| Configuration          | two-piece, round front                  |
| Water per flush        | 1.6 gal (6 L)                           |
| Passageway             | 2-1/8" (5.4 cm)                         |
| Water area             | 10-1/2" (26.7 cm) x<br>7-3/4" (19.7 cm) |
| Water depth from rim   | 5-1/4" (13.3 cm)                        |
| Seat post hole centers | 5-1/2" (14 cm)                          |