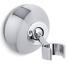

#### Features

- Holder pivots and rotates to position handshower at desired angle.
- Handshower not included.
- Coordinates with other products in the Forté collection.
- 3-1/2" (89 mm) x 2-1/4" (57 mm)