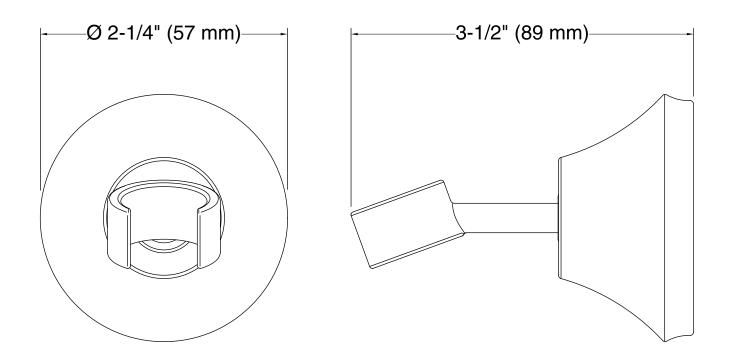

#### Features

- Holder pivots and rotates to position handshower at desired angle.
- Handshower not included.
- Coordinates with other products in the Forté collection.
- 3-1/2" (89 mm) x 2-1/4" (57 mm)

**Technical Information** All product dimensions are nominal.