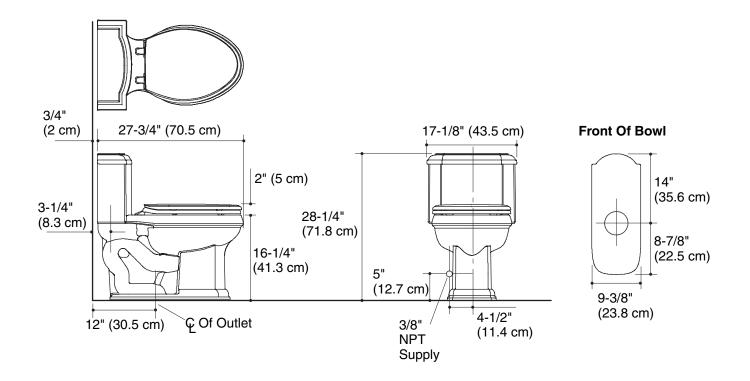

| Fixture:               |                              |
|------------------------|------------------------------|
| Configuration          | one-piece, compact elongated |
| Water per flush        | 1.6 gal (6 L)                |
| Passageway             | 2" (5.1 cm)                  |
| Water area             | 10-3/4" (27.3 cm) x          |
|                        | 9" (22.9 cm)                 |
| Water depth from rim   | 6" (15.2 cm)                 |
| Seat post hole centers | 5-1/2" (14 cm)               |
|                        |                              |