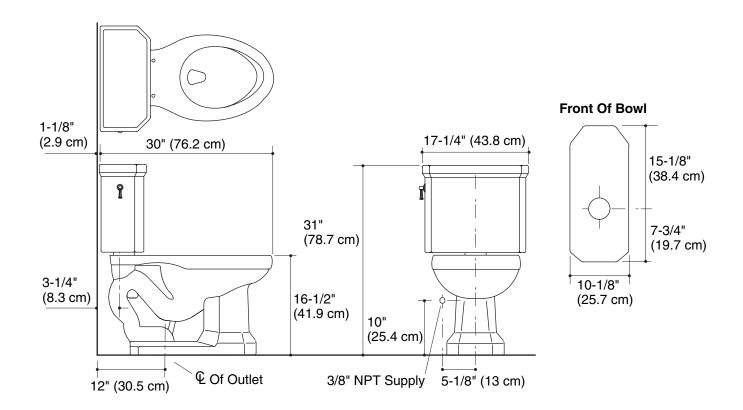

## **Product Information**

| Applicable product:                                            |        |
|----------------------------------------------------------------|--------|
| Elongated front bowl toilet – left-hand trip lever             | K-3484 |
| Product is ADA compliant when an open-front seat is installed. | ADA    |

| Fixture:               |                                         |
|------------------------|-----------------------------------------|
| Configuration          | two-piece, elongated                    |
| Water per flush        | 1.6 gal (6 L)                           |
| Passageway             | 2" (5.1 cm)                             |
| Water area             | 10-1/8" (25.7 cm)<br>x 9-1/2" (24.1 cm) |
| Water depth from rim   | 5-7/8" (14.9 cm)                        |
| Seat post hole centers | 5-1/2" (14 cm)                          |