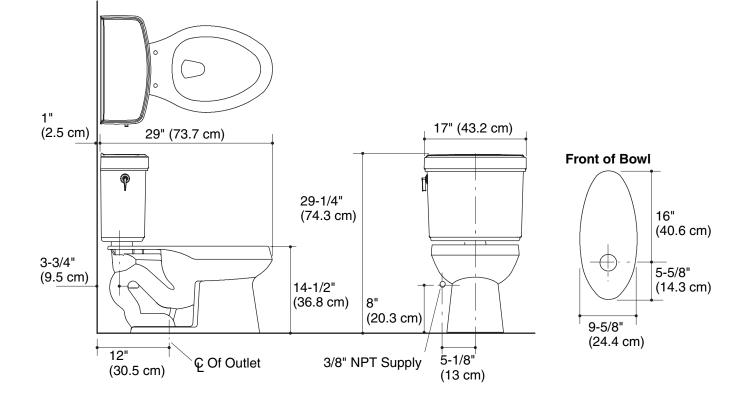

## KOHLER Roughing-In

## K-3482 PINOIR<sub>®</sub> ELONGATED TOILET

## **Product Information**

## **Installation Notes**

Install this product according to the installation guide.

Fixture dimensions are nominal and conform to tolerances in ASME Standard A112.19.2M.

| Applicable product:                           |                                     |                 |           |  |
|-----------------------------------------------|-------------------------------------|-----------------|-----------|--|
| Elongated bowl toilet – left-hand trip lever  |                                     | r               | K-3482    |  |
| Elongated bowl toilet - right-hand trip lever |                                     | 'er             | K-3482-RA |  |
| Fixture:                                      |                                     |                 |           |  |
| Configuration                                 | two-piece, elongated                |                 |           |  |
| Water per flush                               | 1.6 gal (6 L)                       |                 |           |  |
| Passageway                                    | 2″ (5.1 cm)                         |                 |           |  |
| Water area                                    | 10-3/4" (27.3 cm)<br>x 9" (22.9 cm) |                 |           |  |
| Water depth from rim                          | 6″ (15.2 cm)                        |                 |           |  |
| Seat post hole centers                        | 5-1/2" (14 cm)                      |                 |           |  |
| Included components:                          |                                     |                 |           |  |
| Bowl K-4                                      |                                     | <b>&lt;-4</b> 2 | 276       |  |
| Tank, left-hand K                             |                                     | <b>&lt;-4</b> 6 | 609       |  |
| Tank, right-hand K                            |                                     | K-4609-RA       |           |  |
| Tank cover 1                                  |                                     | 1015            | 015137    |  |
| Trip lever, left-hand 8                       |                                     | 35085           |           |  |
| Trip lever, right-hand 100                    |                                     | 1007            | 7913      |  |
| Bolt cap accessory pack 10 <sup>-</sup>       |                                     | 1013            | 3092      |  |