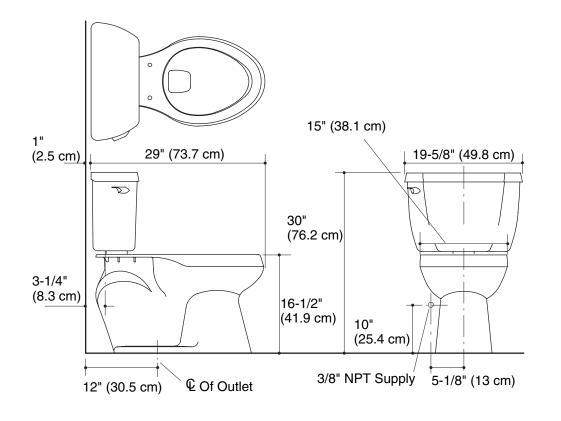

| Fixture:               |                                         |
|------------------------|-----------------------------------------|
| Configuration          | two-piece, elongated                    |
| Water per flush        | 1.6 gal (6 L)                           |
| Passageway             | 2-1/8" (5.4 cm)                         |
| Water area             | 10-1/2" (26.7 cm)<br>x 9-1/4" (23.5 cm) |
| Water depth from rim   | 5-1/2" (14 cm)                          |
| Seat post hole centers | 5-1/2" (14 cm)                          |

## **Installation Notes**

Install this product according to the installation guide.

Fixture dimensions are nominal and conform to tolerances in ASME Standard A112.19.2M.