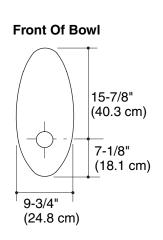

| Fixture:               |                                         |
|------------------------|-----------------------------------------|
| Configuration          | two-piece, elongated                    |
| Water per flush        | 1.6 gal (6 L)                           |
| Passageway             | 2-1/8" (5.4 cm)                         |
| Water area             | 10-1/2" (26.7 cm)<br>x 9-1/4" (23.5 cm) |
| Water depth from rim   | 5-1/2" (14 cm)                          |
| Seat post hole centers | 5-1/2" (14 cm)                          |