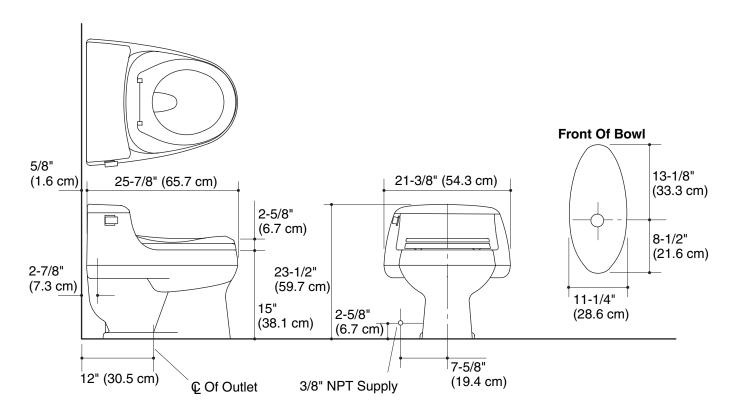

## **Product Information**

| Round-front bowl toilet |                        | K-3467  |
|-------------------------|------------------------|---------|
|                         |                        |         |
| Fixture:                |                        |         |
| Configuration           | one-piece, round-front |         |
| Water per flush         | 1.6 gal (6 L)          |         |
| Passageway              | 2" (5.1 cm)            |         |
| Water area              | 10-5/8" (27 cm)        |         |
|                         | x 8-5/8" (21.9 cm)     |         |
| Water depth from rim    | 5-3/8" (13.7 cm)       |         |
| Seat post hole centers  | 5-1/2" (14 cm)         |         |
| Included components:    |                        |         |
| Seat                    |                        | K-4663  |
| Tank cover              |                        | 1010702 |
| Trip lever              |                        | 1013521 |
| Bolt cap accessory pack |                        | 1013092 |
| Tank accessory pack     |                        | 52265   |