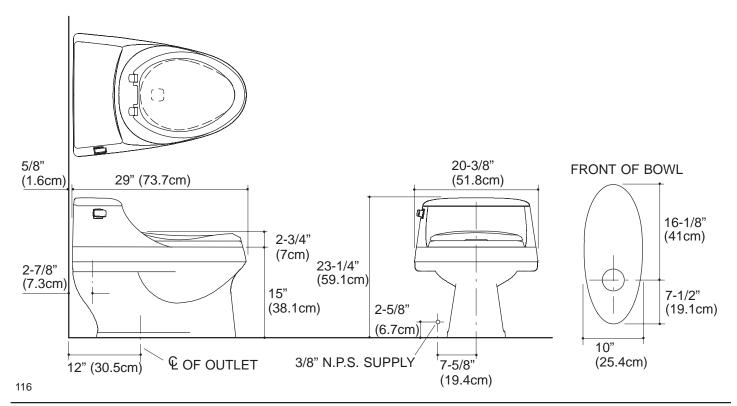

## **Product Information**

| Fixture:                |                                   |
|-------------------------|-----------------------------------|
| Configuration           | 1-piece, elongated                |
| Water per flush         | 1.6 gallons (6L)                  |
| Passageway              | 2" (5.1cm)                        |
| Water area              | 11" (27.9cm) x<br>8-3/4" (22.2cm) |
| Water depth from rim    | 5-1/4" (13.3cm)                   |
| Seat post hole centers  | 5-1/2" (14cm)                     |
| Included Components:    |                                   |
| Seat                    | K-4653                            |
| Tank cover              | 1010658                           |
| Trip lever              | K-9453                            |
| Bolt cap accessory pack | 1013092                           |
| Tank accessory pack     | 84301                             |

## **Installation Notes**

Install this product according to the installation guide.

Fixture dimensions are nominal and conform to tolerances in ASME Standard A112.19.2M.

K-3466 San Raphael™ Toilet 1013536-1-**A**