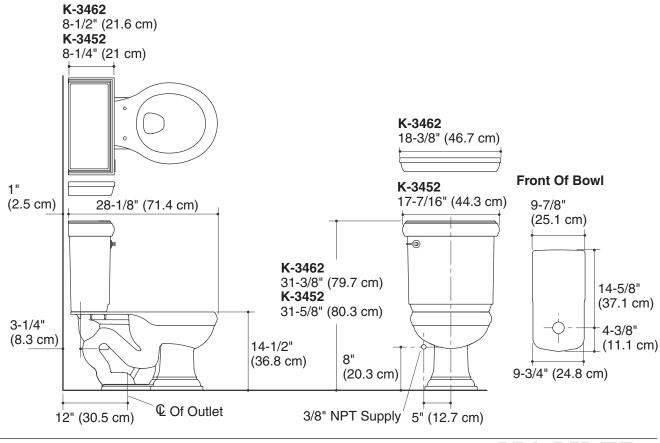

## **Product Information**

| Applicable product:                                             |                        |          |
|-----------------------------------------------------------------|------------------------|----------|
| Round-front toilet – Classic design                             |                        | K-3452   |
| Round-front toilet with Insuliner <sub>®</sub> – Classic design |                        | K-3452-U |
| Round-front toilet – Stately design                             |                        | K-3462   |
| Round-front toilet with Insuliner <sub>®</sub> – Stately design |                        | K-3462-U |
| Fixture:                                                        | -                      |          |
| Configuration                                                   | two-piece, round-front |          |
| Water per flush                                                 | 1.6 gal (6 L)          |          |
| Passageway                                                      | 2″ (5.1 cm)            |          |
| Water area                                                      | 9-3/4" (24.8 cm)       |          |
|                                                                 | x 9" (22.9 cm)         |          |
| Water depth from rim                                            | 6″ (15.2 cm)           |          |
| Seat post hole centers                                          | 5-1/2" (14 cm)         |          |