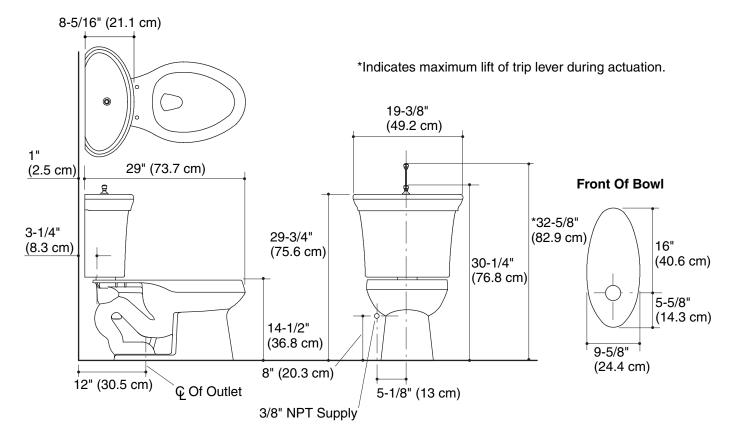

## **Product Information**

| Applicable product:     |                                     |
|-------------------------|-------------------------------------|
| Elongated bowl toilet   | K-3444                              |
| Fixture:                |                                     |
| Configuration           | two-piece,<br>elongated             |
| Water per flush         | 1.6 gal (6 L)                       |
| Passageway              | 2" (5.1 cm)                         |
| Water area              | 10-3/4" (27.3 cm)<br>x 9" (22.9 cm) |
| Water depth from rim    | 6" (15.2 cm)                        |
| Seat post hole centers  | 5-1/2" (14 cm)                      |
| Included components:    |                                     |
| Bowl                    | K-4276                              |
| Tank                    | K-4608                              |
| Flush actuator          | K-9446-CP                           |
| Tank cover              | 1032188                             |
| Bolt cap accessory pack | 1013092                             |
| Tank accessory pack     | 73062                               |