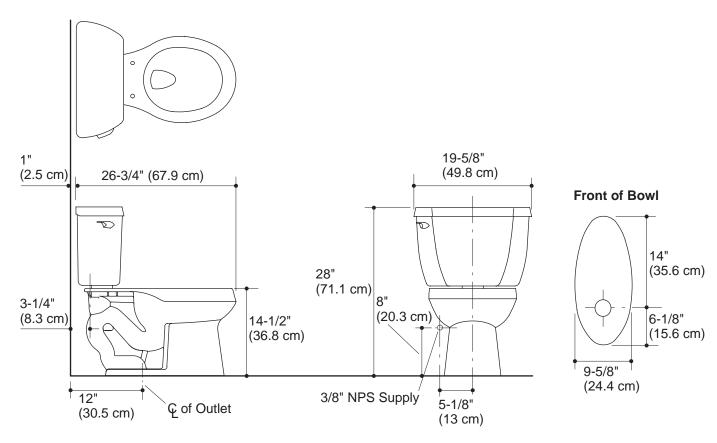

## **Product Information**

| Fixture:               |                                         |
|------------------------|-----------------------------------------|
| Configuration          | 2-piece, round front                    |
| Water per flush        | 1.6 gallons (6 L)                       |
| Passageway             | 2" (5.1 cm)                             |
| Water area             | 10-1/2" (26.7 cm) x<br>8-7/8" (22.5 cm) |
| Water depth from rim   | 6" (15.2 cm)                            |
| Seat post hole centers | 5-1/2" (14 cm)                          |
| Included Components:   |                                         |
| Bowl                   | K-4277                                  |
| Tank                   | K-4620                                  |
| Tank cover             | 84591                                   |
| Trip lever             | K-9404                                  |