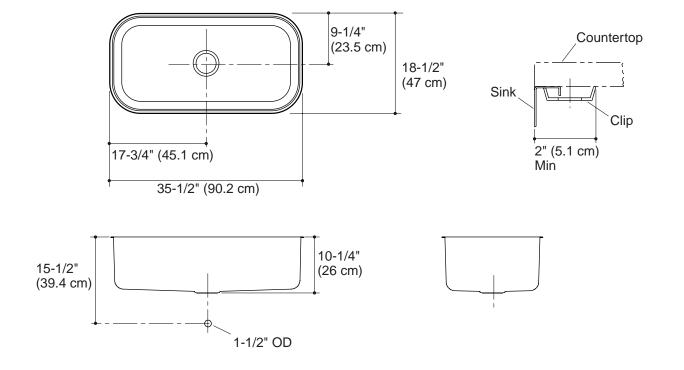

## **Product Information**

| Undercounter sink | K-3376             | shown                                                     |  |
|-------------------|--------------------|-----------------------------------------------------------|--|
| Fixture*:         |                    |                                                           |  |
| Basin area        |                    | 34-3/8" (87.3 cm) x<br>17-3/8" (44.1 cm)<br>10" (25.4 cm) |  |
| Water depth       | 10" (25.4 cm)      | 10" (25.4 cm)                                             |  |
| Drain hole        | 3-5/8" (9.2 cm) D. |                                                           |  |
| *Approximate m    | easurements for o  | comparison only.                                          |  |
| Included compo    | nents:             |                                                           |  |
| Hardware kit      |                    | 91915                                                     |  |
| Cut-out template  |                    | 1042725-7                                                 |  |

## **Installation Notes**

Install this product according to the installation guide.

Allow a minimum of  $2^{\prime\prime}$  (5.1 cm) clearance around the sink rim for clip attachment.

Fixture dimensions are nominal and conform to tolerances in ASME Standard A112.19.3.