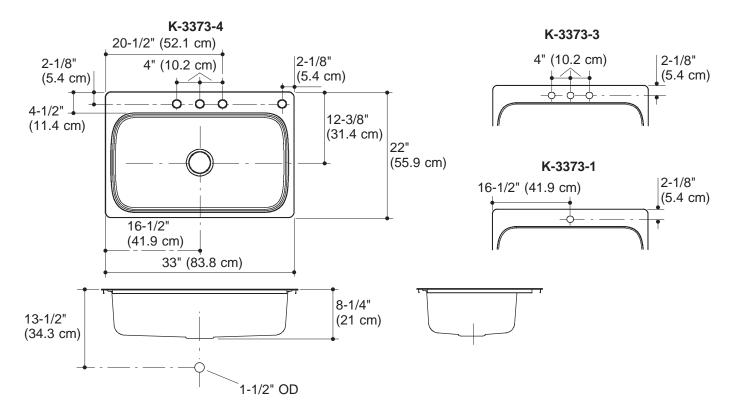

## **Product Information**

| Applicable product: |          |       |  |  |
|---------------------|----------|-------|--|--|
| 4-hole sink         | K-3373-4 | shown |  |  |
| 3-hole sink         | K-3373-3 | shown |  |  |
| Single-hole sink    | K-3373-1 | shown |  |  |

| Fixture*:                                      | Basin area                       | Water depth  |  |
|------------------------------------------------|----------------------------------|--------------|--|
| Sink                                           | 29-1/2" (74.9 cm) x              | 8" (20.3 cm) |  |
|                                                | 15-3/4" (40 cm)                  |              |  |
| Drain hole                                     | 3-5/8" (9.2 cm) D.               |              |  |
| Faucet holes                                   | Faucet holes 1-7/16" (3.7 cm) D. |              |  |
| * Approximate measurements for comparison only |                                  |              |  |

## **Installation Notes**

Install this product according to the installation guide.

Cutout is 32-1/2" (82.6 cm) x 21-1/2" (54.6 cm) with 3/4" (1.9 cm) radius corners.

Fixture dimensions are nominal and conform to tolerances in ASME Standard A112.19.3.