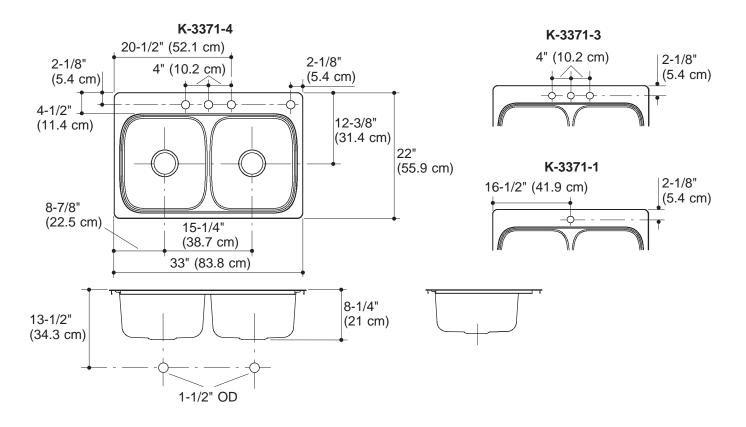

## **Product Information**

| Applicable product: |          |       |  |
|---------------------|----------|-------|--|
| 4-hole sink         | K-3371-4 | shown |  |
| 3-hole sink         | K-3371-3 | shown |  |
| Single-hole sink    | K-3371-1 | shown |  |

| Fixture*:                                       | Basin area          | Water depth  |
|-------------------------------------------------|---------------------|--------------|
| Sink                                            | 14-1/4" (36.2 cm)   | 8" (20.3 cm) |
|                                                 | x 15-3/4" (40 cm)   |              |
| Drain holes                                     | 3-5/8" (9.2 cm) D.  |              |
| Faucet holes                                    | 1-7/16" (3.7 cm) D. |              |
| * Approximate measurements for comparison only. |                     |              |

## **Installation Notes**

Install this product according to the installation guide.

Cutout is 32-1/2" (82.6 cm) x 21-1/2" (54.6 cm) with 3/4" (1.9 cm) radius corners.

Fixture dimensions are nominal and conform to tolerances in ASME Standard A112.19.3.