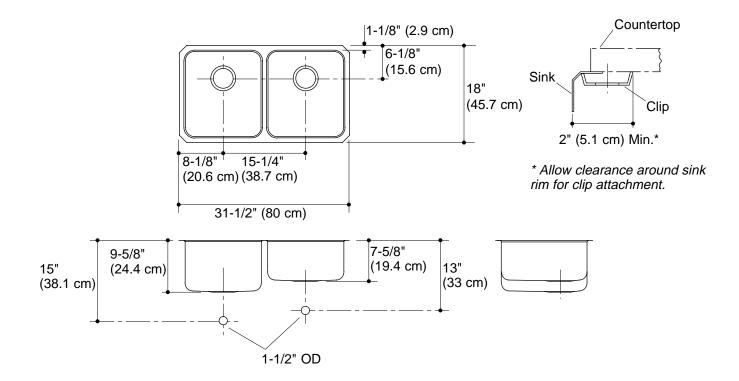

## **Product Information**

|                | ns shown for K-3351; sink dim<br>or K-3351-L. | nensions are        |
|----------------|-----------------------------------------------|---------------------|
| Fixture:*      | basin area                                    | water depth         |
| Sink, left     | 14" (35.6 cm) x<br>16" (40.6 cm)              | 9-1/2"<br>(24.1 cm) |
| Sink,<br>right | 14" (35.6 cm) x<br>16" (40.6 cm)              | 7-1/2"<br>(19.1 cm) |
| Drain<br>Holes | 3-5/8" (9.2 cm) D.                            |                     |
| * Approxim     | ate measurements for compari                  | son only.           |

## **Installation Notes**

Install this product according to the installation guide.

Fixture dimensions are nominal and conform to tolerances in ASME Standard A112.19.3.