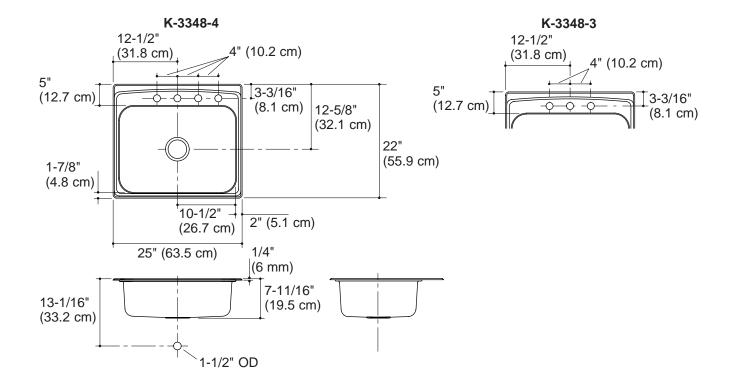

## **Product Information**

| 4-hole sink    | K-3348-4                          |      | shown       |
|----------------|-----------------------------------|------|-------------|
| 3-hole sink    | K-3348-3                          |      | shown       |
| Fixture*:      |                                   |      |             |
| Basin area     | 21" (53.3 cm) x 15-1/4" (38.7 cm) |      |             |
| Water depth    | 7" (17.8 cm)                      |      |             |
| Drain hole     | 3-5/8" (9.2 cm) D.                |      |             |
| Faucet holes   | 1-7/16" (3.7 cm) D.               |      |             |
| *Approximate m | easurements for co                | ompa | rison only. |
| Included compo | nente:                            |      |             |
| Fastener pack  | IICIIIO.                          |      | 1022739     |

## **Installation Notes**

Install this product according to the installation guide.

Cutout has 24-1/2'' (62.2 cm) x 21-1/2'' (54.6 cm) with 1/2'' (1.3 cm) radius corners.

Fixture dimensions are nominal and conform to tolerances in ASME Standard A112.19.3.