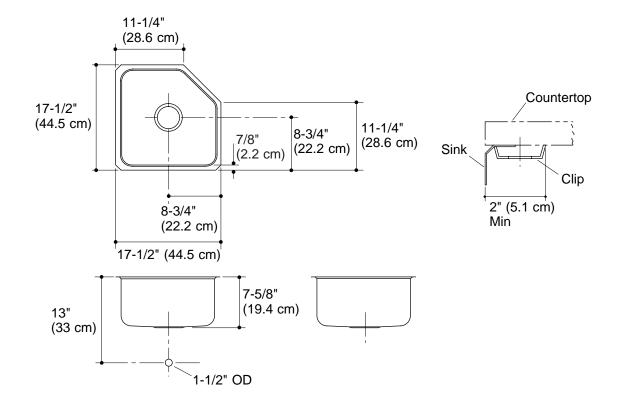

## **Installation Notes**

Install this product according to the installation guide.

Allow a minimum of  $2^{\prime\prime}$  (5.1 cm) clearance around the sink rim for clip attachment.

Fixture dimensions are nominal and conform to tolerances in ASME Standard A112.19.3.