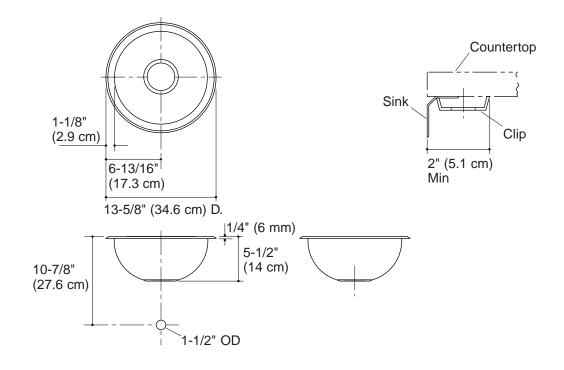

## **Product Information**

| Undercounter kitchen sink       | K-3339               | shown        |
|---------------------------------|----------------------|--------------|
| Undercounter entertainment sink | K-14301              | shown        |
| Fixture*:                       |                      |              |
| Basin area                      | 11-1/2" (29.2 cm) D. |              |
| Water depth                     | 5-1/4" (13.3 cm)     |              |
| Drain hole                      | 3-5/8" (9.2 cm) D.   |              |
| *Approximate m                  | easurements for comp | arison only. |
| Included compo                  | nents:               |              |
| Hardware kit                    |                      | 91915        |
| Cut-out template                |                      | 111578-7     |

## **Installation Notes**

Install this product according to the installation guide.

Allow a minimum of 2'' (5.1 cm) clearance around sink rim for clip attachment.

Fixture dimensions are nominal and conform to tolerances in ASME Standard A112.19.3.