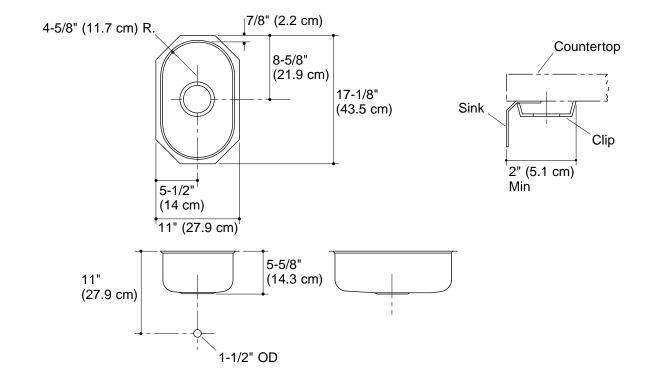

## **Product Information**

| Undercounter sink |                                      | K-3338       |
|-------------------|--------------------------------------|--------------|
| Fixture*:         |                                      |              |
| Basin area        | 9-1/4" (23.5 cm) x 15-3/8" (39.1 cm) |              |
| Water depth       | 5-1/2" (14 cm)                       |              |
| Drain hole        | 3-5/8" (9.2 cm) D.                   |              |
| *Approximate m    | neasurements for comp                | arison only. |
| Included compo    | onents:                              |              |
| Hardware kit      |                                      | 91915        |
| Cut-out template  |                                      | 113199-7     |

## **Installation Notes**

Install this product according to the installation guide.

Allow a minimum of  $2^{\prime\prime}$  (5.1 cm) clearance around the sink rim for clip attachment.

Fixture dimensions are nominal and conform to tolerances in ASME Standard A112.19.3.