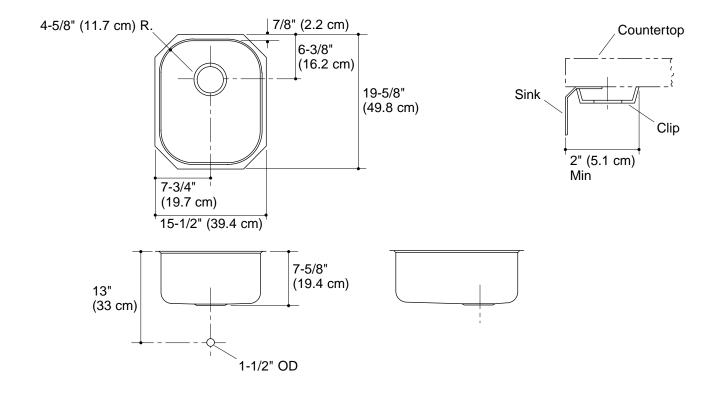

## **Product Information**

| Applicable produ<br>Undercounter<br>sink       | K-3337                                | shown    |
|------------------------------------------------|---------------------------------------|----------|
| Fixture*:                                      |                                       |          |
| Basin area                                     | 13-3/4" (34.9 cm) x 17-7/8" (45.4 cm) |          |
| Water depth                                    | 7-1/2" (19 cm)                        |          |
| Drain hole                                     | 3-5/8" (9.2 cm) D.                    |          |
| *Approximate measurements for comparison only. |                                       |          |
| Included compor                                | nents:                                |          |
| Hardware kit                                   |                                       | 91915    |
| Cut-out template                               |                                       | 113198-7 |

## **Installation Notes**

Install this product according to the installation guide.

Allow a minimum of  $2^{\prime\prime}$  (5.1 cm) clearance around the sink rim for clip attachment.

Fixture dimensions are nominal and conform to tolerances in ASME Standard A112.19.3.