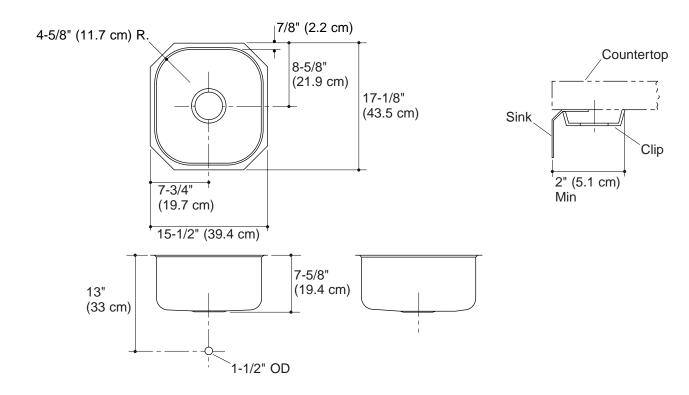

## **Product Information**

| Applicable product:                            |                                       |          |
|------------------------------------------------|---------------------------------------|----------|
| Undercounter<br>kitchen sink                   | K-3336                                | shown    |
| Undercounter<br>entertainment<br>sink          | K-14300                               | shown    |
| Fixture*:                                      |                                       |          |
| Basin area                                     | 13-3/4" (34.9 cm) x 15-3/8" (39.1 cm) |          |
| Water depth                                    | 7-1/2″ (19.1 cm)                      |          |
| Drain hole                                     | 3-5/8" (9.2 cm) D.                    |          |
| *Approximate measurements for comparison only. |                                       |          |
| Included components:                           |                                       |          |
| Hardware kit                                   |                                       | 91915    |
| Cut-out template                               |                                       | 113197-7 |

## **Installation Notes**

Install this product according to the installation guide.

Allow a minimum of  $2^{\prime\prime}$  (5.1 cm) clearance around the sink rim for clip attachment.

Fixture dimensions are nominal and conform to tolerances in ASME Standard A112.19.3.