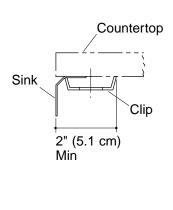

## **Installation Notes**

Install this product according to the installation guide.

Allow a minimum of  $2^{\prime\prime}$  (5.1 cm) clearance around the sink rim for clip attachment.

Fixture dimensions are nominal and conform to tolerances in ASME Standard A112.19.3.