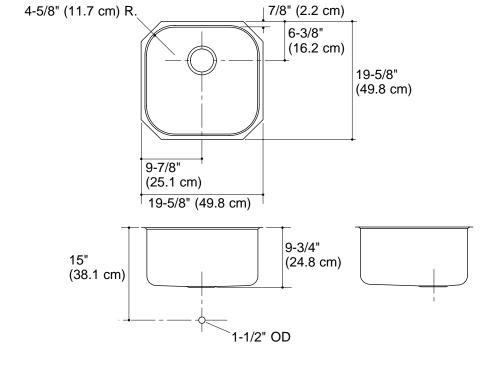

## **Product Information**

| Undercounter sink | K-3335                                | shown         |
|-------------------|---------------------------------------|---------------|
| Fixture*:         |                                       |               |
| Basin area        | 17-7/8" (45.4 cm) x 17-7/8" (45.4 cm) |               |
| Water depth       | 9-1/2" (24.1 cm)                      |               |
| Drain hole        | 3-5/8" (9.2 cm) D.                    |               |
| *Approximate me   | easurements for comp                  | parison only. |
| Included compor   | nents:                                |               |
| Hardware kit      |                                       | 91915         |
| Cut-out template  |                                       | 113196-7      |