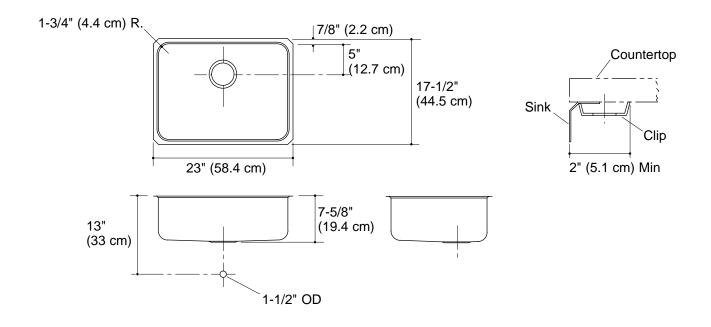

## **Product Information**

| Undercounter sink | K-3332          | shown                             |  |
|-------------------|-----------------|-----------------------------------|--|
| Fixture*:         |                 |                                   |  |
| Basin area        | 21-1/4" (54 c   | 21-1/4" (54 cm) x 15-3/4" (40 cm) |  |
| Water depth       | 7-1/2" (19 cm   | 7-1/2" (19 cm)                    |  |
| Drain hole        | 3-5/8" (9.2 cr  | 3-5/8" (9.2 cm) D.                |  |
| * Approximate m   | easurements for | comparison only.                  |  |
| Included compor   | nents:          |                                   |  |
| Hardware kit      |                 | 91915                             |  |
| Cut-out template  |                 | 113193-7                          |  |

## **Installation Notes**

Install this product according to the installation guide.

Allow a minimum of  $2^{\prime\prime}$  (5.1 cm) clearance around the sink rim for clip attachment.

Fixture dimensions are nominal and conform to tolerances in ASME Standard A112.19.3.