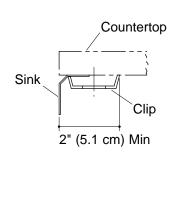

## **Installation Notes**

Install this product according to the installation guide.

Allow a minimum of  $2^{\prime\prime}$  (5.1 cm) clearance around the sink rim for clip attachment.

Fixture dimensions are nominal and conform to tolerances in ASME Standard A112.19.3.