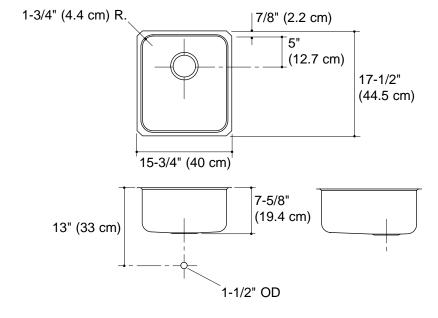

## **Product Information**

| Applicable product                              | Applicable product:           |             |  |  |
|-------------------------------------------------|-------------------------------|-------------|--|--|
| Undercounter sink                               | K-3331                        | shown       |  |  |
| Fixture*:                                       | Basin area<br>14" (35.6 cm) x | Water depth |  |  |
|                                                 | 15-3/4" (40 cm)               | (19 cm)     |  |  |
| Drain hole                                      | 3-5/8" (9.2 cm) D.            |             |  |  |
| * Approximate measurements for comparison only. |                               |             |  |  |