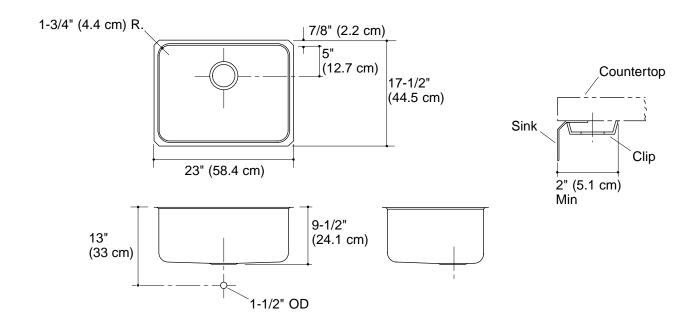

## **Product Information**

| Undercounter sink |                                   | K-3325       |
|-------------------|-----------------------------------|--------------|
|                   |                                   |              |
| Fixture*:         |                                   |              |
| Basin area        | 21-1/4" (54 cm) x 15-3/4" (40 cm) |              |
| Water depth       | 9-3/8" (23.8 cm)                  |              |
| Drain hole        | 3-5/8" (9.2 cm) D.                |              |
| *Approximate m    | neasurements for comp             | arison only. |
|                   |                                   |              |
| Included compo    | nents:                            |              |
| Hardware kit      |                                   | 91915        |
| Cut-out templat   | •                                 | 113193-7     |

## **Installation Notes**

Install this product according to the installation guide.

Allow a minimum of  $2^{\prime\prime}$  (5.1 cm) clearance around the sink rim for clip attachment.

Fixture dimensions are nominal and conform to tolerances in ASME Standard A112.19.3.