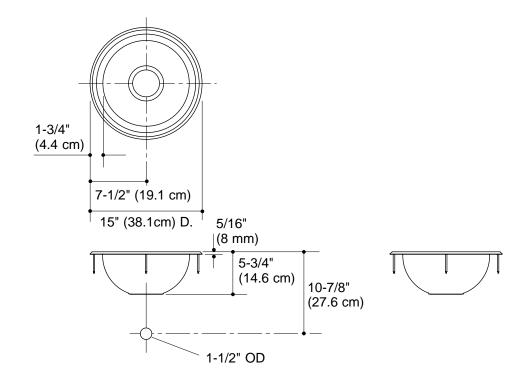

## **Product Information**

| Applicable product:                            |                      |         |
|------------------------------------------------|----------------------|---------|
| Self-rimming sink                              | K-3319               | shown   |
| Fixture*:                                      |                      |         |
| Basin area                                     | 11-1/2" (29.2 cm) D. |         |
| Water depth                                    | 5-1/4" (13.3 cm)     |         |
| Drain hole                                     | 3-5/8" (9.2 cm) D.   |         |
| *Approximate measurements for comparison only. |                      |         |
| Included components:                           |                      |         |
| Lug pack                                       |                      | 7257    |
| Wire rack                                      |                      | 87363   |
| Cut-out template                               |                      | 86567-7 |