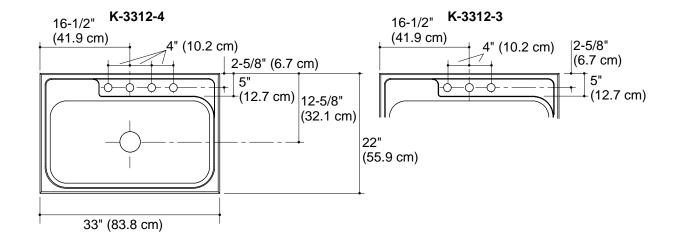

## **Product Information**

| 4-hole sink         | K-3312-4                      | shown           |
|---------------------|-------------------------------|-----------------|
| 3-hole sink         | K-3312-3                      | shown           |
| Fixture*:           |                               |                 |
| Basin area          | 29" (73.7 cm) x 15" (38.1 cm) |                 |
| Water depth         | 7" (17.8 cm)                  |                 |
| Drain hole          | 3-5/8" (9.2 cm) D.            |                 |
| Faucet holes        | 1-7/16" (3.7 cm) D.           |                 |
| *Approximate m      | easurements for co            | omparison only. |
| la alcada da a sana |                               |                 |
| Included compo      | nents:                        |                 |
| Fastener pack       |                               | 1023180         |

## **Installation Notes**

Install this product according to the installation guide.

Cutout is 32-1/2'' (82.6 cm) x 21-1/2'' (54.6 cm) with 1/2'' (1.3 cm) radius corners.

Fixture dimensions are nominal and conform to tolerances in ASME Standard A112.19.3.