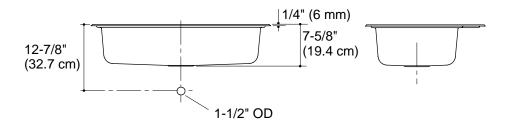

## **Product Information**

| 4-hole sink         | K-3312-4                      | shown           |
|---------------------|-------------------------------|-----------------|
| 3-hole sink         | K-3312-3                      | shown           |
| Fixture*:           |                               |                 |
| Basin area          | 29" (73.7 cm) x 15" (38.1 cm) |                 |
| Water depth         | 7" (17.8 cm)                  |                 |
| Drain hole          | 3-5/8" (9.2 cm) D.            |                 |
| Faucet holes        | 1-7/16" (3.7 cm) D.           |                 |
| *Approximate m      | easurements for co            | omparison only. |
| la alcada da a sana |                               |                 |
| Included compo      | nents:                        |                 |
| Fastener pack       |                               | 1023180         |